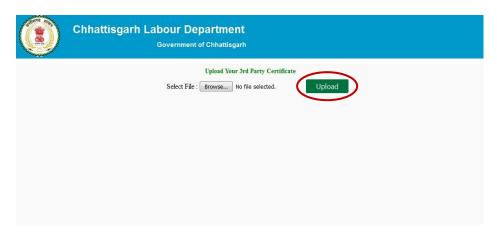

#### v. Browse the file

vi. Click on upload. "File Has Successfully Uploaded" will show on screen