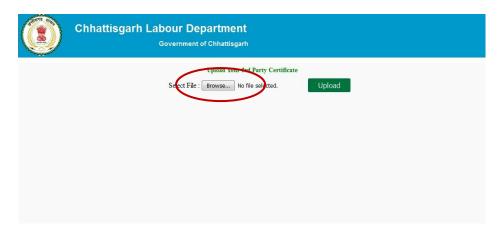

- iii. After submitting UAN, the dashboard of Labour department opens up, showing services available through Single Window
- iv. On e-dashboard, click on "Upload 3<sup>rd</sup> Party certificate"

#### v. Browse the file

vi. Click on upload. "File Has Successfully Uploaded" will show on screen