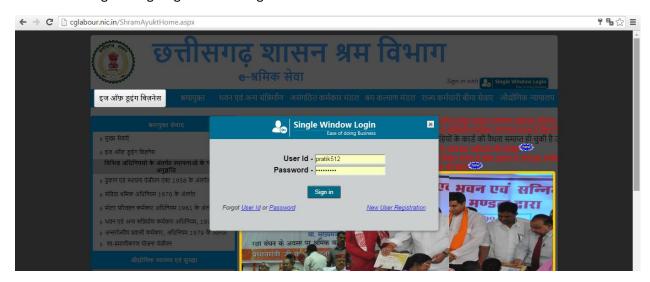

#### Stepwise process to upload the Third Party Verification Certificate

Go to http://cglabour.nic.in/

#### For existing users,

i. Login using single window login credentials

ii. After successful login, the system will ask for Udyam Aakanksha Number (Unit Number) as follows, enter UAN of the establishment for which you are applying online services, click on Submit.