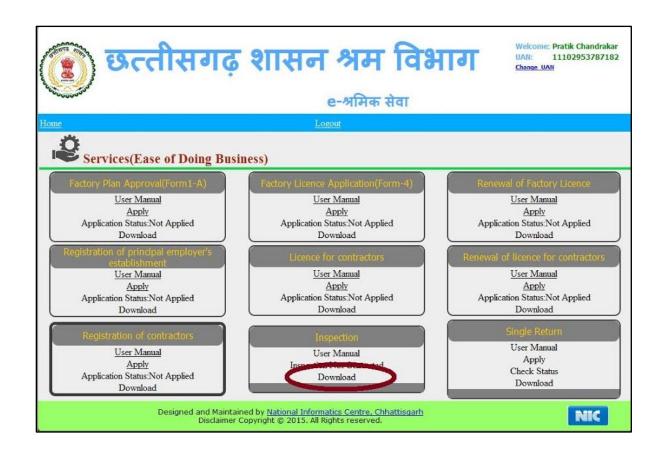

## 6 Download Inspection Report

#### **Downloading inspection report**

Users can login, view and download the inspection report uploaded by the inspector only after 48 hours of inspection.

#### **Stepwise Procedure**

i. Login using single window login credentials

ii. After successful login, the system will ask for UdyamAkanksha Number (Unit Number) as follows, enter UAN of the establishment for which you are applying online services, click on Submit.

- iii. After submitting UAN, the dashboard of Labour department opens up, showing services available through Single Window
- iv. On e-dashboard, click on "Download" under Inspection