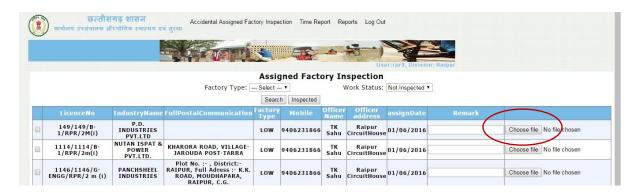

Inspection report in 48 hours  Online submission /uploading of the report by the inspector visiting the unit/ establishment with a unique member which can be accessed online by employer within 48 hours (as per Inspection format) Users to login to the portal and view and download inspection reports

✓ Factories/establishments get allocated to departmental inspectors using the online system (as shown below):

✓ After the inspection is duly carried out, the inspector uploads the inspection report within 48 hours as shown below: