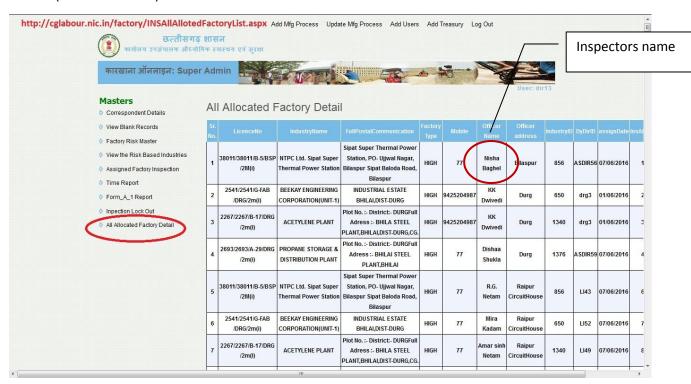

Final action

Acceptance of compliance report / initiation of proceedings.

✓ Based on the risk criteria as given above, factories/establishments get classified into Low, Medium and High risk by the **online system** itself as shown below:

|    | 33377333773                        | Thermal Power Station                           | Bilaspur Sipat Baloda Road,<br>Bilaspur                                                                                                                                                                                                                                                                                                                                                                                                                                                                                                                                                                                                                                                                                                                                                                                                                                                                                                                                                                                                                                                                                                                                                                                                                                                                                                                                                                                                                                                                                                                                                                                                                                                                                                                                                                                                                                                                                                                                                                                                                                                                                        |        | **         | Netam              | CircuitHouse           |      |           |            | Š  |   |
|----|------------------------------------|-------------------------------------------------|--------------------------------------------------------------------------------------------------------------------------------------------------------------------------------------------------------------------------------------------------------------------------------------------------------------------------------------------------------------------------------------------------------------------------------------------------------------------------------------------------------------------------------------------------------------------------------------------------------------------------------------------------------------------------------------------------------------------------------------------------------------------------------------------------------------------------------------------------------------------------------------------------------------------------------------------------------------------------------------------------------------------------------------------------------------------------------------------------------------------------------------------------------------------------------------------------------------------------------------------------------------------------------------------------------------------------------------------------------------------------------------------------------------------------------------------------------------------------------------------------------------------------------------------------------------------------------------------------------------------------------------------------------------------------------------------------------------------------------------------------------------------------------------------------------------------------------------------------------------------------------------------------------------------------------------------------------------------------------------------------------------------------------------------------------------------------------------------------------------------------------|--------|------------|--------------------|------------------------|------|-----------|------------|----|---|
| 6  | 2541/2541/G-FAB/DRG/2m(i)          | BEEKAY ENGINEERING<br>CORPORATION(UNIT-1)       | A STATE OF THE PROPERTY OF THE | HIGH   | 77         | Mira<br>Kadam      | Raipur<br>CircuitHouse | 650  | LI52      | 07/06/2016 | 7  |   |
| 7  | 2267/2267/B-17/DRG/2m(I)           | ACETYLENE PLANT                                 | Plot No. :- District:- DURGFull<br>Adress :- BHILA STEEL<br>PLANT,BHILAI,DIST-<br>DURG,CG.                                                                                                                                                                                                                                                                                                                                                                                                                                                                                                                                                                                                                                                                                                                                                                                                                                                                                                                                                                                                                                                                                                                                                                                                                                                                                                                                                                                                                                                                                                                                                                                                                                                                                                                                                                                                                                                                                                                                                                                                                                     | HIGH   | 77         | Amar sinh<br>Netam | Raipur<br>CircuitHouse | 1340 | LI49      | 07/06/2016 | 8  |   |
| 8  | 2693/2693/A-29/DRG/2m(i)           | PROPANE STORAGE & DISTRIBUTION PLANT            | Plot No. :- District:- DURGFull<br>Adress :- BHILAI STEEL<br>PLANT,BHILAI                                                                                                                                                                                                                                                                                                                                                                                                                                                                                                                                                                                                                                                                                                                                                                                                                                                                                                                                                                                                                                                                                                                                                                                                                                                                                                                                                                                                                                                                                                                                                                                                                                                                                                                                                                                                                                                                                                                                                                                                                                                      | HIGH   | 77         | Mira<br>Kadam      | Raipur<br>CircuitHouse | 1376 | LI52      | 07/06/2016 | 9  |   |
| 9  | 4603/4603/B-1/BSP/2M(i)            | Nova Iron & Steel<br>Limited                    | Vill & Post- Dagori, Teh- Bilha                                                                                                                                                                                                                                                                                                                                                                                                                                                                                                                                                                                                                                                                                                                                                                                                                                                                                                                                                                                                                                                                                                                                                                                                                                                                                                                                                                                                                                                                                                                                                                                                                                                                                                                                                                                                                                                                                                                                                                                                                                                                                                | MEDIUM | 8827270347 | Anthony<br>Tirkey  | Bilaspur               | 846  | bsp3      | 01/06/2016 | 11 |   |
| 10 | 2503/2503/B-3 & B-<br>17/DRG/2m(i) | BHILAI ENGINEERING<br>CORPORATION<br>LTD,UNIT-1 | POST BOX<br>NO.31,INDUSTRIAL<br>AREA,BHILAI,DIST-DURG.CG                                                                                                                                                                                                                                                                                                                                                                                                                                                                                                                                                                                                                                                                                                                                                                                                                                                                                                                                                                                                                                                                                                                                                                                                                                                                                                                                                                                                                                                                                                                                                                                                                                                                                                                                                                                                                                                                                                                                                                                                                                                                       | MEDIUM | 77         | Dishaa<br>Shukla   | Durg                   | 646  | A SDIR59  | 07/06/2016 | 12 |   |
| 1  | 4603/4603/B-1/BSP/2M(i)            | Nova Iron & Steel<br>Limited                    | Vill & Post- Dagori, Teh- Bilha                                                                                                                                                                                                                                                                                                                                                                                                                                                                                                                                                                                                                                                                                                                                                                                                                                                                                                                                                                                                                                                                                                                                                                                                                                                                                                                                                                                                                                                                                                                                                                                                                                                                                                                                                                                                                                                                                                                                                                                                                                                                                                | MEDIUM | 77         | R.G.<br>Netam      | Raipur<br>CircuitHouse | 846  | LI43      | 07/06/2016 | 13 |   |
| 1: | 2503/2503/B-3 & B-<br>17/DRG/2m(i) | BHILAI ENGINEERING<br>CORPORATION<br>LTD,UNIT-1 | POST BOX<br>NO.31,INDUSTRIAL<br>AREA,BHILAI,DIST-DURG.CG                                                                                                                                                                                                                                                                                                                                                                                                                                                                                                                                                                                                                                                                                                                                                                                                                                                                                                                                                                                                                                                                                                                                                                                                                                                                                                                                                                                                                                                                                                                                                                                                                                                                                                                                                                                                                                                                                                                                                                                                                                                                       | MEDIUM | 77         | Amar sinh<br>Netam | Raipur<br>CircuitHouse | 646  | LI49      | 07/06/2016 | 14 |   |
| 1: | 3 4501/4501/G-O/BSP/2M(i)          | M/S. DIGITAL WEIGHING<br>SYSTEMS (P) LTD.       | Plot No. :- , District:-<br>BILASPUR, Full Adress :-<br>INDUSTRIAL AREA TIFRA                                                                                                                                                                                                                                                                                                                                                                                                                                                                                                                                                                                                                                                                                                                                                                                                                                                                                                                                                                                                                                                                                                                                                                                                                                                                                                                                                                                                                                                                                                                                                                                                                                                                                                                                                                                                                                                                                                                                                                                                                                                  | LOW    | 77         | Nisha<br>Netam     | Bilaspur               | 5259 | A SDIR66  | 07/06/2016 | 17 |   |
| 1- | 4 4838/4838/B-25/BSP/2M(i)         | Nandan Agro & Forest<br>Product Pvt. Ltd.       | Sector-B, Industrial Area<br>Sirgitti, Bilaspur                                                                                                                                                                                                                                                                                                                                                                                                                                                                                                                                                                                                                                                                                                                                                                                                                                                                                                                                                                                                                                                                                                                                                                                                                                                                                                                                                                                                                                                                                                                                                                                                                                                                                                                                                                                                                                                                                                                                                                                                                                                                                | LOW    | 77         | Nisha<br>Baghel    | Bilaspur               | 331  | A SDIR 56 | 07/06/2016 | 18 | 8 |
| 1: | 5 4878/4878/GWF/BSP/2M(i)          | Shri Shyam Industries                           | Sector-B, Industrial Area,<br>Sirgitti                                                                                                                                                                                                                                                                                                                                                                                                                                                                                                                                                                                                                                                                                                                                                                                                                                                                                                                                                                                                                                                                                                                                                                                                                                                                                                                                                                                                                                                                                                                                                                                                                                                                                                                                                                                                                                                                                                                                                                                                                                                                                         | LOW    | 77         | Nisha<br>Baghel    | Bilaspur               | 678  | A SDIR 56 | 07/06/2016 | 19 | 9 |
| 10 | 6 4674/4674/GSM/BSP/85             | M/S. MAGAN BHAI<br>PATEL SAW MILL               | Plot No. :- , District:-<br>BILA SPUR, Full Adress :-<br>MUNGELI ROAD BILA SPUR                                                                                                                                                                                                                                                                                                                                                                                                                                                                                                                                                                                                                                                                                                                                                                                                                                                                                                                                                                                                                                                                                                                                                                                                                                                                                                                                                                                                                                                                                                                                                                                                                                                                                                                                                                                                                                                                                                                                                                                                                                                | LOW    | 77         | Nisha<br>Netam     | Bilaspur               | 5202 | A SDIR66  | 07/06/2016 | 20 |   |
| 1  | 7 30847/30847/G-O/BSP/2M(i)        | M/S. SAVIO<br>ELECTRICAL<br>INDUSTRIES          | Plot No. :- , District:-<br>BILA SPUR, Full Adress :-<br>SECTOR-B, IDUSTRIAL AREA                                                                                                                                                                                                                                                                                                                                                                                                                                                                                                                                                                                                                                                                                                                                                                                                                                                                                                                                                                                                                                                                                                                                                                                                                                                                                                                                                                                                                                                                                                                                                                                                                                                                                                                                                                                                                                                                                                                                                                                                                                              | LOW    | 77         | Nisha<br>Baghel    | Bilaspur               | 5266 | A SDIR 56 | 07/06/2016 | 21 |   |

✓ Factories/establishments get allocated to departmental inspectors using the online system (as shown below):

✓ After the inspection is duly carried out, the inspector uploads the inspection report within 48 hours as shown below: