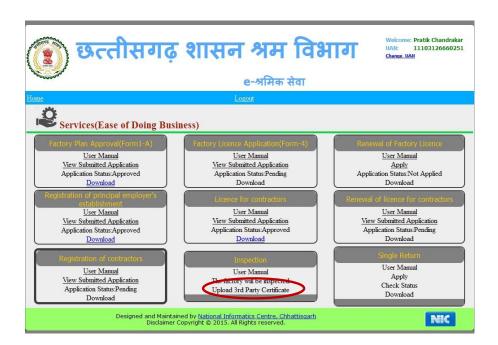

#### For existing users,

i. Login using single window login credentials

ii. After successful login, the system will ask for Udyam Aakanksha Number (Unit Number) as follows, enter UAN of the establishment for which you are applying online services, click on Submit.

- iii. After submitting UAN, the dashboard of Labour department opens up, showing services available through Single Window
- iv. On e-dashboard, click on "Upload 3<sup>rd</sup> Party certificate"